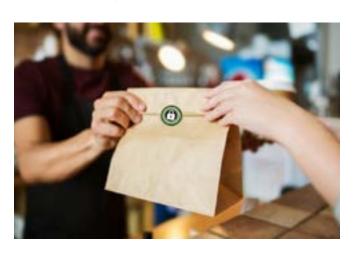

# Freshloc 2Go SAFE SEAL

As take-out and delivery continues to dominate the food scene, so has customer concern for the security and quality of their food.

SATO's new Tamper Evident Labels provide reassurance that each order has remained untouched in transit from the restaurant kitchen to the customer's home.

### **Tamper Evident**

Permanent adhesive prevents the labels from being peeled off cleanly. When peeled, the label will separate to indicate tampering.

#### Ready to Use

Ready to be hand-applied or dispensed with a SATO thermal printer.