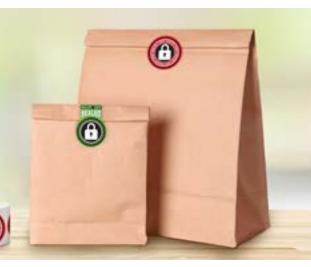

# Freshloc 2Go SAFE SEAL

As take-out and delivery continues to dominate the food scene, so has customer concern for the security and quality of their food.

SATO's new Tamper Evident Labels provide reassurance that each order has remained untouched in transit from the restaurant kitchen to the customer's home.

### **Tamper Evident**

Permanent adhesive prevents the labels from being peeled off cleanly. When peeled, the label will separate to indicate tampering.

#### Clear & Identifiable

Pre-printed with safety sealed text and icon for easy identification.

# FreshLoc2Go - Safe Seal

2" Round Labels

The universal size of these 2" round labels allows them to be easily used on a variety of packaging shapes and sizes.

Available colors:

| Color | <b>Product Number</b> | Quantity    |
|-------|-----------------------|-------------|
| Red   | SR30LT-10240          | 12,000/case |
| Green | SR30LT-10241          | 12,000/case |