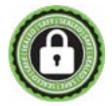

### **Tamper Evident**

Permanent adhesive prevents the labels from being peeled off cleanly. When peeled, the label will separate to indicate tampering.

#### Clear & Identifiable

Pre-printed with safety sealed text and icon for easy identification.

# FreshLoc2Go - Safe Seal

2" Round Labels

The universal size of these 2" round labels allows them to be easily used on a variety of packaging shapes and sizes.

Available colors:

| Color | <b>Product Number</b> | Quantity    |
|-------|-----------------------|-------------|
| Red   | SR30LT-10240          | 12,000/case |
| Green | SR30LT-10241          | 12,000/case |